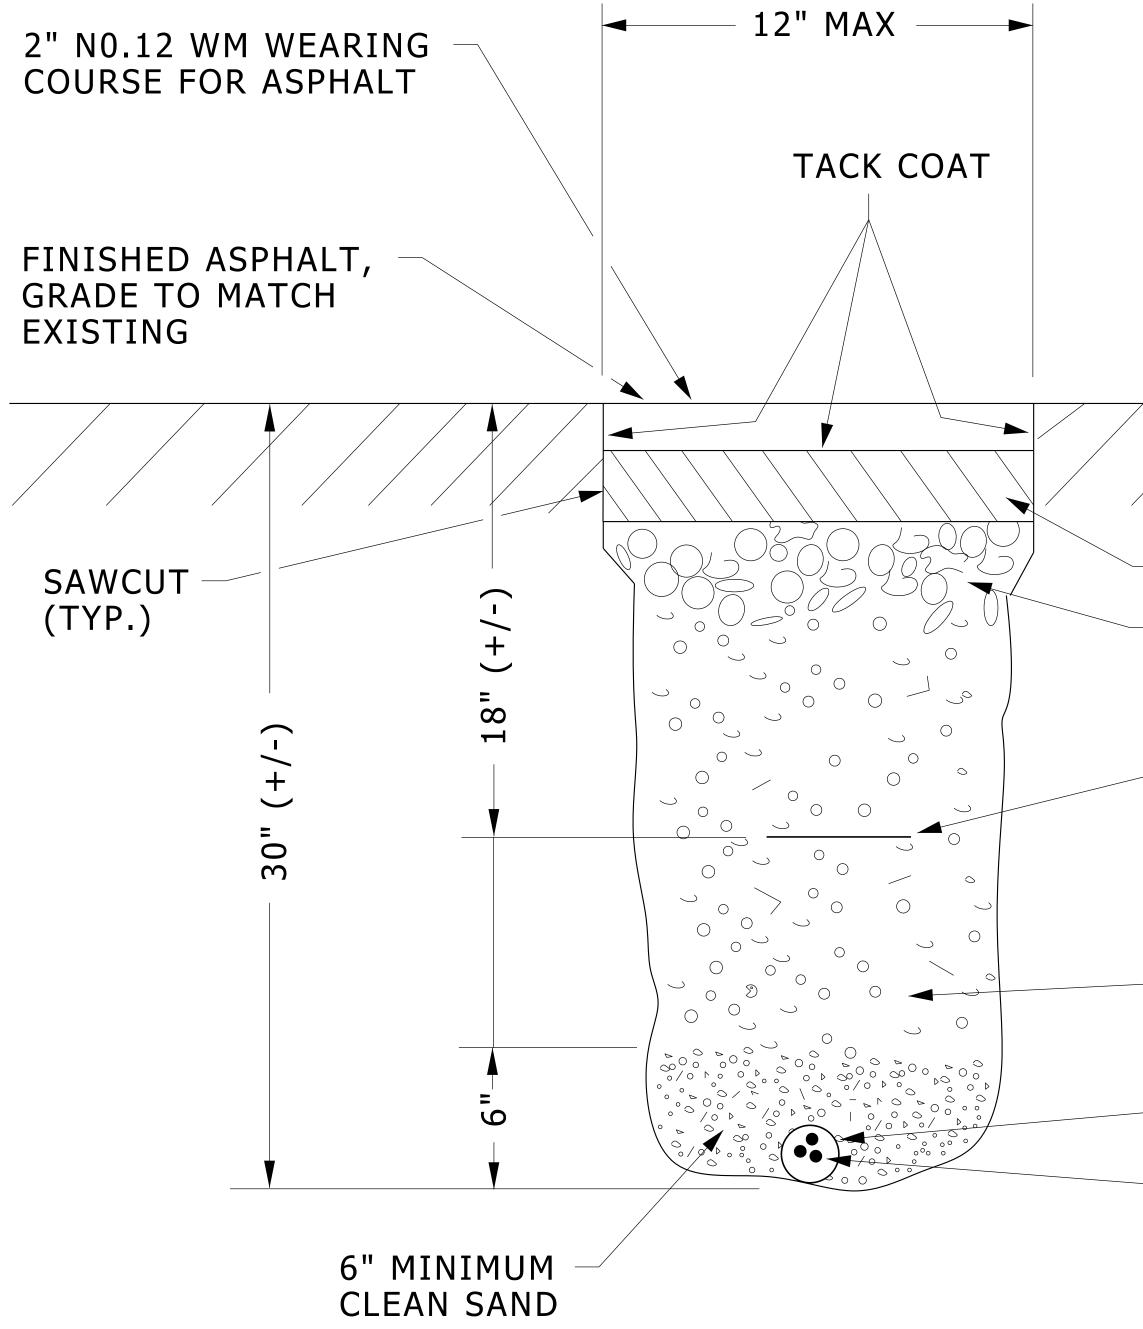

| LAWN ARE<br>MATCH EX                                                                                                                    | EA. GRADE TO |  |
|-----------------------------------------------------------------------------------------------------------------------------------------|--------------|--|
| EXISTING GRADE                                                                                                                          |              |  |
| <ul> <li>- 3" No.1100 20AA LEVELING COURSE</li> <li>- 6" 21A LIMESTONE C.I.P.</li> </ul>                                                |              |  |
| 6" WIDE (MIN) RED<br>VINYL MARKER TAPE<br>TO RUN CONTINUOUS<br>OVER CONDUIT. IT SHALL<br>READ "CAUTION: ELECTRIC<br>LINE BURIED BELOW." |              |  |
| MECHANICALLY TAMPED<br>BACKFILL (98% COMPACTION)                                                                                        |              |  |
| RIGID PVC CONDUIT                                                                                                                       |              |  |
| CONDUCTORS                                                                                                                              |              |  |

## **TYPICAL TRENCH DETAIL**

NO SCALE

26054316.dgn