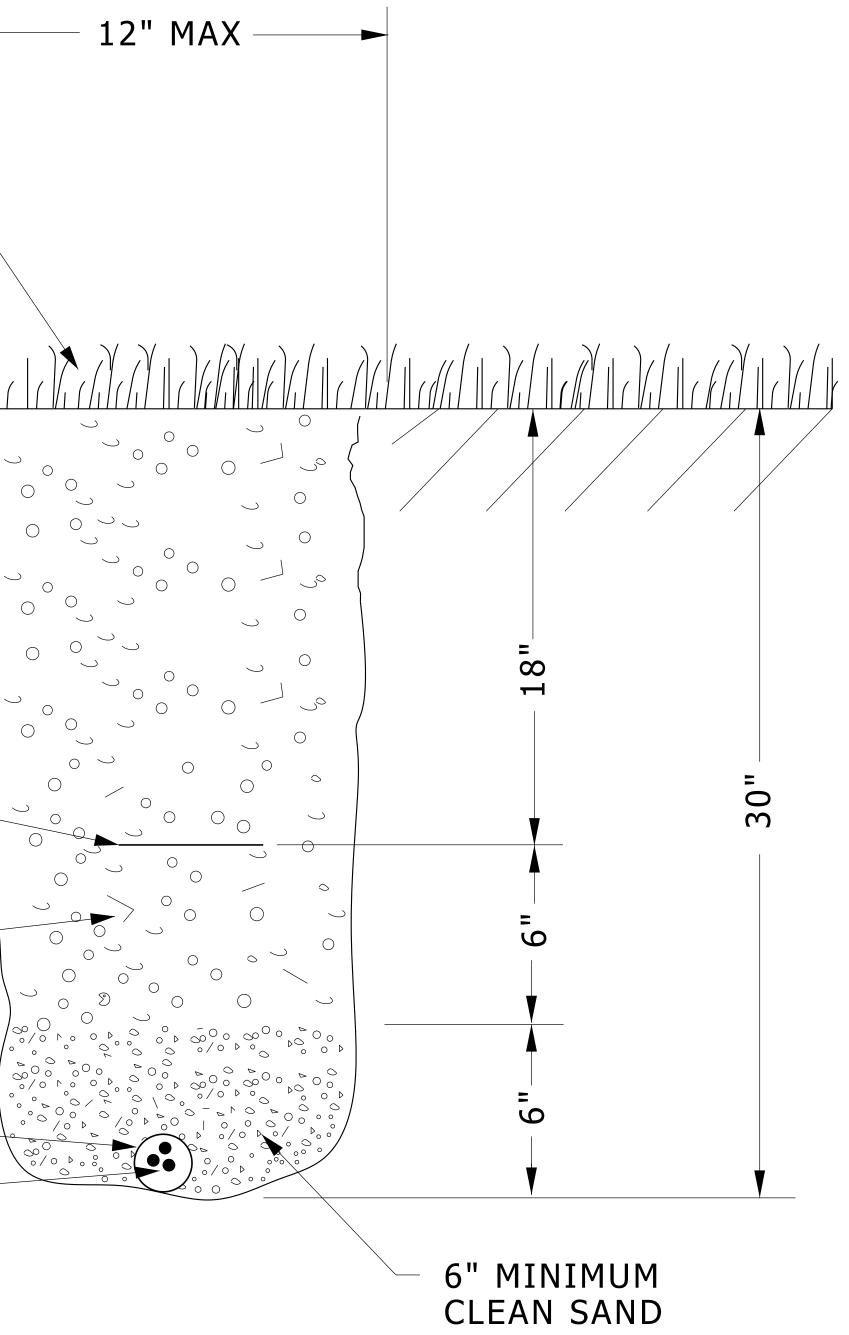

| LAWN ARE<br>MATCH EX                                                                                                                    | EA. GRADE TO |  |
|-----------------------------------------------------------------------------------------------------------------------------------------|--------------|--|
| EXISTING GRADE                                                                                                                          |              |  |
| <ul> <li>- 3" No.1100 20AA LEVELING COURSE</li> <li>- 6" 21A LIMESTONE C.I.P.</li> </ul>                                                |              |  |
| 6" WIDE (MIN) RED<br>VINYL MARKER TAPE<br>TO RUN CONTINUOUS<br>OVER CONDUIT. IT SHALL<br>READ "CAUTION: ELECTRIC<br>LINE BURIED BELOW." |              |  |
| MECHANICALLY TAMPED<br>BACKFILL (98% COMPACTION)                                                                                        |              |  |
| RIGID PVC CONDUIT                                                                                                                       |              |  |
| CONDUCTORS                                                                                                                              |              |  |

## **TYPICAL TRENCH DETAIL**

NO SCALE

26054316.dgn